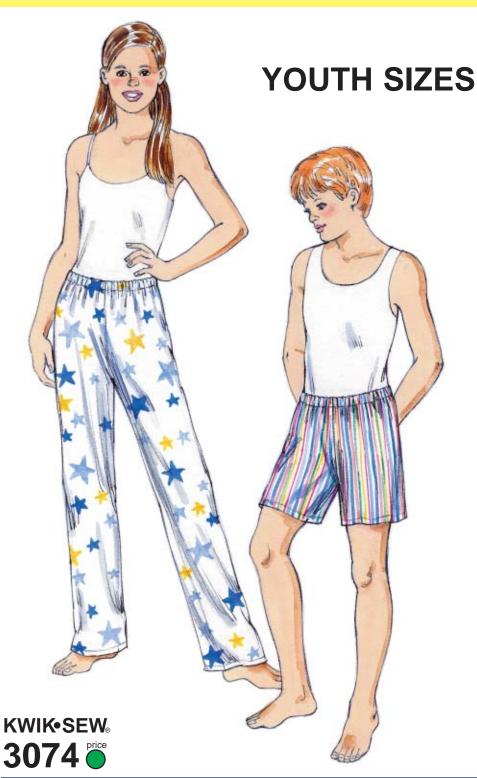

## KWIK Start™ LEARN-TO-SEW

**ESPECIALLY DESIGNED FOR FIRST SEWING PROJECT!** 

Sleep pants and shorts in youth sizes have elastic in casing at waist. Pants and shorts are very easy to make and have special easy to follow sewing instructions.

YOUTH SLEEP PANTS & SHORTS Sizes: XS-S-M-L-XL DESIGNED FOR LIGHTWEIGHT WOVEN FABRICS Suggested Fabrics: Cotton, cotton types, broadcloth, chambray, flannel

| Size                                                                                                                                          | XS           | s            | M            | L            | XL           |        |
|-----------------------------------------------------------------------------------------------------------------------------------------------|--------------|--------------|--------------|--------------|--------------|--------|
| Height                                                                                                                                        | 58 (147)     | 61 (155)     | 64 (163)     | 66 (168)     | 68 (173)     | " (cm) |
| Hip                                                                                                                                           | 32 (82)      | 34 (87)      | 36 (92)      | 39 (99)      | 42 (107)     | " (cm) |
| Finished Inside Leg Seam                                                                                                                      |              |              |              |              |              |        |
| Pants                                                                                                                                         | 26 (66)      | 28 (71)      | 29 (74)      | 30 (76)      | 31 (79)      | " (cm) |
| Shorts                                                                                                                                        | 4 1/4 (11)   | 4 3/4 (12)   | 5 (12.5)     | 5 1/4 (13)   | 5 1/2 (14)   | " (cm) |
| Material Required: Fabric requirement allows for nap, one-way design or shading. Extra fabric may be needed to match design or for shrinkage. |              |              |              |              |              |        |
| Fabric 60" (152 cm) Wide                                                                                                                      |              |              |              |              |              |        |
| Pants                                                                                                                                         | 1 1/4 (1.15) | 1 3/8 (1.30) | 2 1/8 (1.95) | 2 1/4 (2.10) | 2 3/8 (2.20) | yd (m) |
| Shorts                                                                                                                                        | 5/8 (0.60)   | 3/4 (0.70)   | 7/8 (0.80)   | 7/8 (0.80)   | 1 (0.95)     | yd (m) |
| Fabric 45" (115 cm) Wide                                                                                                                      |              |              |              |              |              |        |
| Pants                                                                                                                                         | 2 1/4 (2.10) | 2 1/2 (2.30) | 2 5/8 (2.40) | 2 5/8 (2.40) | 2 3/4 (2.55) | yd (m) |
| Shorts                                                                                                                                        | 1 1/8 (1.05) | 1 1/4 (1.15) | 1 1/4 (1.15) | 1 1/4 (1.15) | 1 3/8 (1.30) | yd (m) |
| Notions: Thread, 1" (2.5 cm) wide elastic - 3/4 yd (0.70 m) for sizes XS - S; 7/8 yd (0.80 m) for sizes M - L - XL.                           |              |              |              |              |              |        |